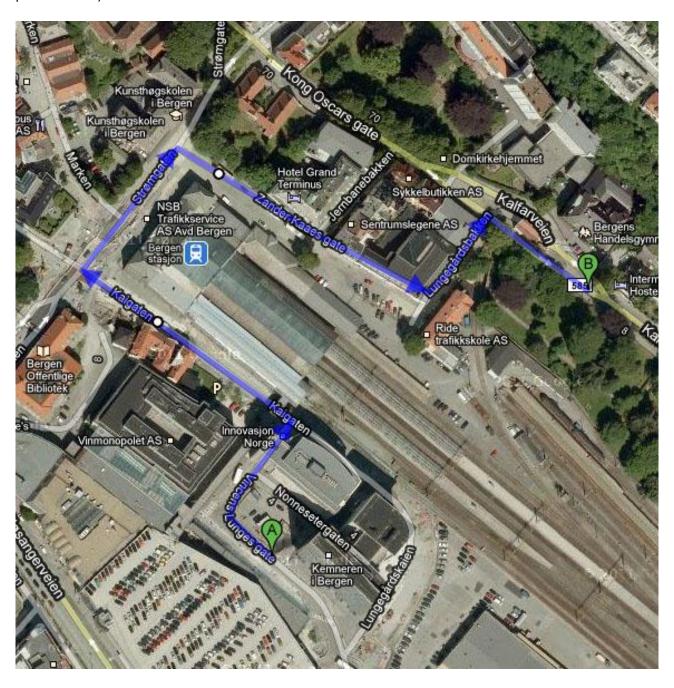

## Coming from the airport:

**Airport coach:** Leaves from Bergen airport Flesland every 15 minutes to the bus station. Walk from there past the train station to the bus stop in the road Kalfarveien (see directions in the picture below). From there you can take the bus to the stop at Haukeland University Hospital called "Haukeland Nord" (see picture above).