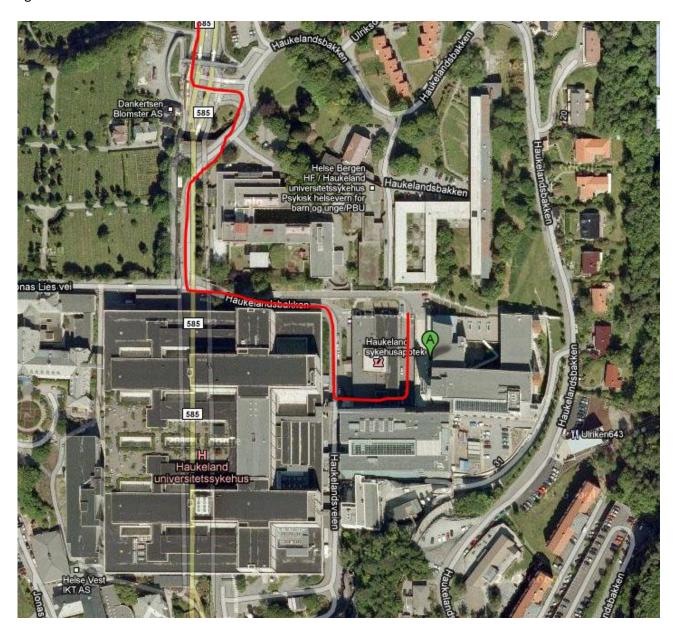

## Coming by taxi:

The address is Jonas Lies vei 91, Bygg for Basalbiologi. Not all taxi drivers find their way. To better explain the directions; BBB is situated behind the Haukeland Hospital central block and the Hospital Farmasi building. You need to follow (red line) the road past the entrance to Haukeland parking lot North, turn left and drive between the Hospital Farmasi building (brown) and the Lab Building (colorful) and then left again.