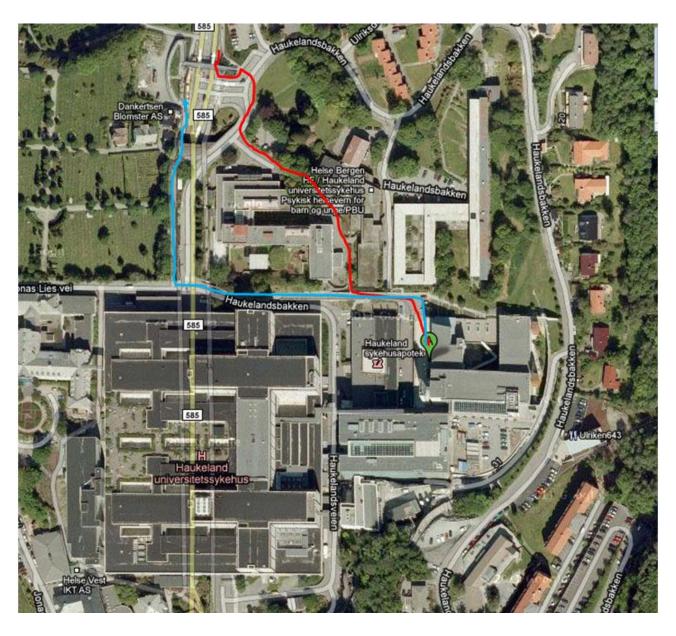

## Directions from the bus stop to BBB (see map below)

When you get off the bus turn left when coming from the town center (blue line) and follow the pedestrian hill toward the big, grey Haukeland building. Turn left again on the top and go straight up a quite steep road to the new building on the top. OBS! There are at the moment some construction work at the top, but by going as far as you get and turning to the right over a bike parking lot and into a short tunnel you will find your way.

From the BBB to the bus stop towards City centre follow the red line.